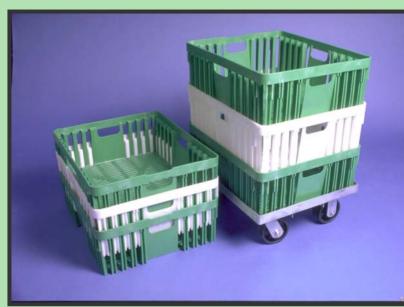

## **PROFILE**

- ALUMINUM STRUCTURAL DOLLY **CONSTRUCTED FROM 3/16" DIAMETER X 1 1/2 " X 1 1/2 " ALUMINUM ANGLE, LIP-ANGLED-UP** CONSTRUCTION.
- CUSTOM DESIGN OPTIONS
- ONE-PIECE FRAME CONSTRUCTION WITH CRUSH BENT CORNERS AND **FULLY WELDED NOTCHED** CROSSBARS.
- EACH DOLLY CONTAINS FOUR **BOLTED-ON 5" X 2" HARD POLYPROPYLENE CASTERS - TWO** SWIVEL AND TWO STATIONARY, **DIRECTION OF FLOW** LENGTHWISE. EACH CASTER IS RATED AT 800 LBS LOADING, AND FEATURES DELRIN BEARINGS, **GREASE FITTINGS, AND BOLT** TOGETHER CONSTRUCTION USING ZINC-PLATED FASTENERS.
- DOLLY LOAD RATING UP TO 1800 T.RS
- DOLLY SHIPPED FULLY ASSEMBLED
- OUTSIDE DIMENSION 24 3/8" X 20 3/8" X 8 1/4" (LWH INCHES).
- INSIDE DIMENSION (TOP) 24" X 20".
- WEIGHT 13.6 POUNDS

## **SN-2024 A ALUMINUM** STRUCTURAL DOLLIES

MANUFACTURED BY: WRH INDUSTRIES LTD. 957 AIRPORT ROAD **FALL RIVER, MA 02720 USA** WWW. WRH.NET

1-800.FDA.TRAY (332-8729) +1-508-674-2444

FAX: +1-508-674-2666 EMAIL: INFO@WRH.NET