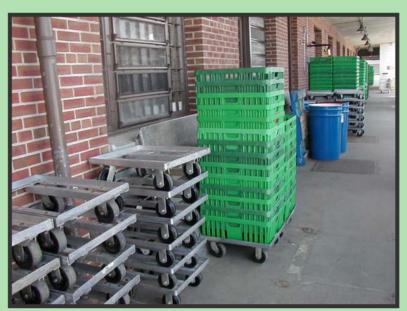

## **PROFILE**

- ALUMINUM STRUCTURAL DOLLY **CONSTRUCTED FROM 3/16" DIAMETER X 1 1/2 " X 1 1/2 " ALUMINUM ANGLE, LIP-ANGLED-UP** CONSTRUCTION.
- CUSTOM DESIGN OPTIONS
- ONE-PIECE FRAME CONSTRUCTION WITH CRUSH BENT CORNERS AND **FULLY WELDED NOTCHED** CROSSBARS.
- EACH DOLLY CONTAINS FOUR **BOLTED-ON 5" X 2" HARD POLYPROPYLENE CASTERS - TWO** SWIVEL AND TWO STATIONARY, **DIRECTION OF FLOW** LENGTHWISE. EACH CASTER IS RATED AT 800 LBS LOADING, AND FEATURES DELRIN BEARINGS, **GREASE FITTINGS, AND BOLT** TOGETHER CONSTRUCTION USING ZINC-PLATED FASTENERS.
- DOLLY LOAD RATING UP TO 1800 T.RS
- DOLLY SHIPPED FULLY ASSEMBLED
- OUTSIDE DIMENSION 24 3/8" X 20 3/8" X 8 1/4" (LWH INCHES).
- INSIDE DIMENSION (TOP) 24" X 20".
- WEIGHT 13.6 POUNDS

## **SN-2024 A ALUMINUM** STRUCTURAL DOLLIES

MANUFACTURED BY: WRH INDUSTRIES LTD. 957 AIRPORT ROAD **FALL RIVER, MA 02720 USA** WWW. WRH.NET

1-800.FDA.TRAY (332-8729) +1-508-674-2444

FAX: +1-508-674-2666 EMAIL: INFO@WRH.NET