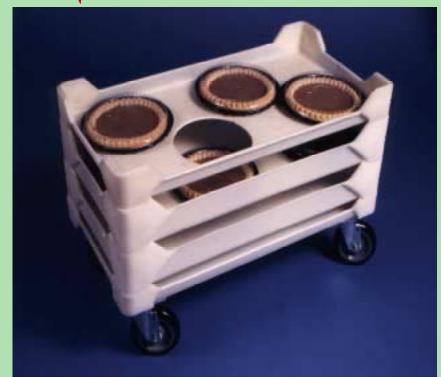

#### TRAY DESIGNS:

Lightweight/ Stacking Concept -Minimizes Pastry Breakage During Transport

#### SAVES MONEY!

Eliminates the need to use Corrugated Boxes

Custom Tray enables better use of Refrigeration Space

Custom Pie/Cake Sizes Avail able

### WRH PROPRIETARY MATERIALS:

Polypropylene/Teflon® Formul ation

NSF Listed Designs & FDA/USDA Compliant Material s

Broad temperature to lerance

- from blast freezing to steam /autocl ave cleaning

Tefl on® Rel ease Properties - easy to clean non-stick surface