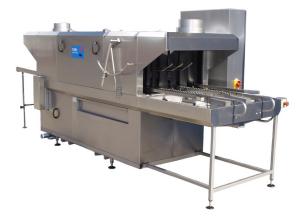

Washing machine Mafo 155M Capacity:  $\pm$  120 trays/h .

Washing machine Mafo 155M with 180MA blow-off unit Capacity:  $\pm$  120 trays/h .

Washing machine Mafo 230M Capacity: 200-400 trays/h

Washing machine Mafo 340M Capacity: 400-1000 trays/h