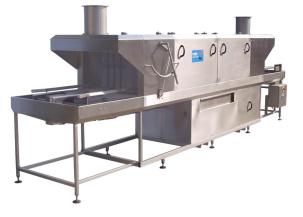

Washing machine Mafo 155M Capacity:  $\pm$  120 trays/h .

Washing machine Mafo 155M with 180MA blow-off unit Capacity:  $\pm$  120 trays/h .

Washing machine Mafo 230M Capacity: 200-400 trays/h

Washing machine Mafo 340M Capacity: 400-1000 trays/h