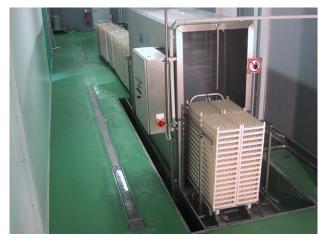

Washing machine 450MBH For pallet boxes.

Palletwasher Mafo 340MB

Cabin washing machine Mafo 250K For smoke racks .

Washing machine Mafo 450MBH with Mafo 470MBHA Blow-Off For pallet boxes.

Washing machine 340MHH For 200L barrels