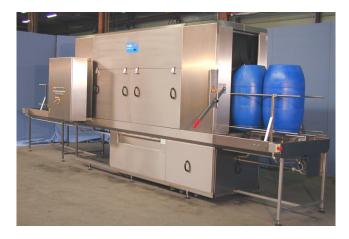

Washing machine 450MBH For pallet boxes.

Palletwasher Mafo 340MB

Cabin washing machine Mafo 250K For smoke racks .

Washing machine Mafo 450MBH with Mafo 470MBHA Blow-Off For pallet boxes.

Washing machine 340MHH For 200L barrels