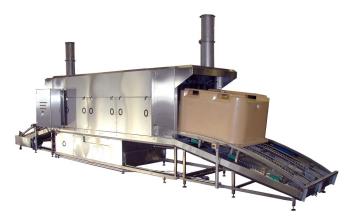

Washing machine 450MBH For pallet boxes.

Palletwasher Mafo 340MB

Cabin washing machine Mafo 250K For smoke racks .

Washing machine Mafo 450MBH with Mafo 470MBHA Blow-Off For pallet boxes.

Washing machine 340MHH For 200L barrels