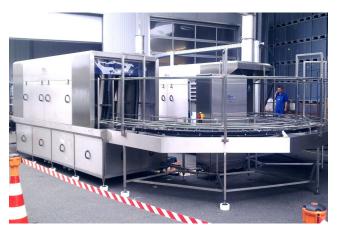

Washing machine Mafo 460M+ Blow-off 470MA + Dryer 380MD For chocolate moulds

washing machine Mafo 340MPV For live bird crates.

Complete automated crate handling systems

Washing machine Mafo 340MLPH with separate tank unit for extra low infeed