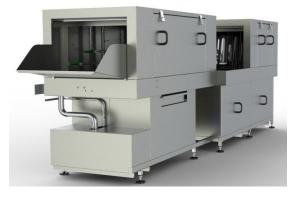

Washing machine Mafo 155M Capacity:  $\pm$  120 trays/h .

Washing machine Mafo 155M with 180MA blow-off unit Capacity:  $\pm$  120 trays/h .

Washing machine Mafo 230M Capacity: 200-400 trays/h

Washing machine Mafo 340M Capacity: 400-1000 trays/h