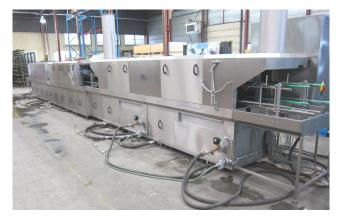

Washing machine Mafo 155M Capacity:  $\pm$  120 trays/h .

Washing machine Mafo 155M with 180MA blow-off unit Capacity:  $\pm$  120 trays/h .

Washing machine Mafo 230M Capacity: 200-400 trays/h

Washing machine Mafo 340M Capacity: 400-1000 trays/h