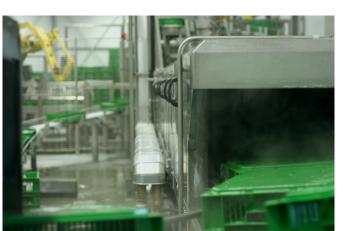

Washing machine Mafo 155M Capacity:  $\pm$  120 trays/h .

Washing machine Mafo 155M with 180MA blow-off unit Capacity:  $\pm$  120 trays/h .

Washing machine Mafo 230M Capacity: 200-400 trays/h

Washing machine Mafo 340M Capacity: 400-1000 trays/h