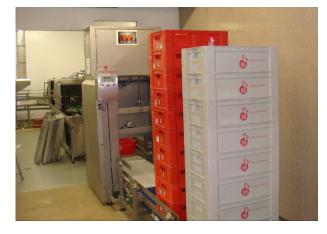

ing machine Mafo 110CK** Capacity : ± 25 carts/hr



Washing machine 450MBH For pallet boxes.



Palletwasher Mafo 340MB



Cabin washing machine Mafo 250K For smoke racks .



Washing machine Mafo 450MBH with Mafo 470MBHA Blow-Off For pallet boxes.



Washing machine 340MHH For 200L barrels

www.mafo.nl

Mafo Cleaning Equipment B.V. P.O. Box 212, 7600 AE Almelo, Wierdensestraat 226, 7604 BS Almelo, The Netherlands

T: (+31) 546 575360 F: (+31) 546 575316 I: www.mafo.nl E: sales@mafo.nl





Washing machine Mafo 440M with overhead infeed



Washing machine Mafo 460M+ Blow-off 470MA + Dryer 380MD For chocolate moulds



washing machine Mafo 340MPV For live bird crates.



Complete automated crate handling systems



Washing machine Mafo 340MLPH with separate tank unit for extra low infeed



**Automatic Stackers** 

www.mafo.nl