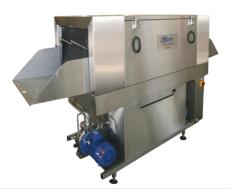

Washing machine Mafo 155M Capacity:  $\pm$  120 trays/h .

Washing machine Mafo 155M with 180MA blow-off unit Capacity:  $\pm$  120 trays/h .

Washing machine Mafo 230M Capacity: 200-400 trays/h

Washing machine Mafo 340M Capacity: 400-1000 trays/h