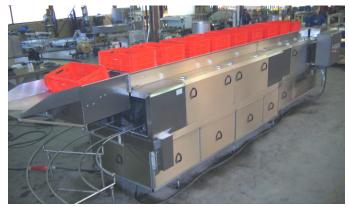

Washing machine Mafo 460M+ Blow-off 470MA + Dryer 380MD For chocolate moulds

washing machine Mafo 340MPV For live bird crates.

Complete automated crate handling systems

Washing machine Mafo 340MLPH with separate tank unit for extra low infeed