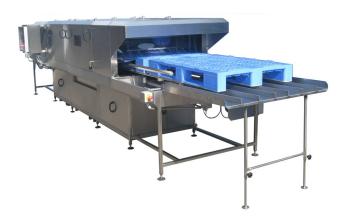

Washing machine 450MBH For pallet boxes.

Palletwasher Mafo 340MB

Cabin washing machine Mafo 250K For smoke racks .

Washing machine Mafo 450MBH with Mafo 470MBHA Blow-Off For pallet boxes.

Washing machine 340MHH For 200L barrels