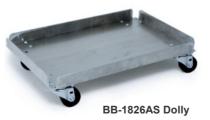

### STRUCTURAL DOLLIES

- Plastic, aluminum, painted or stainless steel construction
- ◆ One piece seamless frames
- Dolly weight ratings up to 1800 lbs.

TEFLON® is a registered trademark of Dupont.

**MANUFACTURED BY:** 