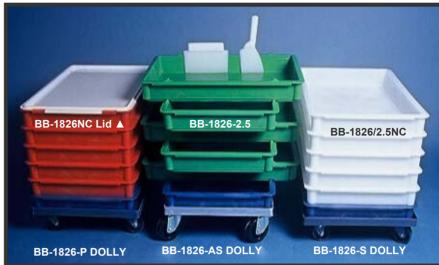

#### DOUGH BOXES

- ◆ FIVE (5) YEAR Breakage warranty
- STACKING SEAL Eliminates dough crusting during stocking/transport
- ◆ Exclusive CROSS STACK LOCK simplifies proofing/retarding
- **♦ LIGHTWEIGHT**
- ◆ INTERCHANGEABLE with other dough boxes
- ◆ OPTIONAL COLORS

### STRUCTURAL DOLLIES

- Plastic, aluminum, painted or stainless steel construction
- ◆ One piece seamless frames
- Dolly weight ratings up to 1800 lbs.

TEFLON® is a registered trademark of Dupont.

**MANUFACTURED BY:** 