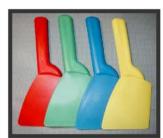

## **DOUGH SCRAPERS**

- ONE PIECE PLASTIC eliminates injury and damage – no sharp edges!
- ◆ TAPERED BLADE hugs corners to simplify dough clean-up
- ◆ ERGONOMIC DESIGN lessens wrist fatigue and carpal tunnel
- ◆ OPTIONS HIGH TEMP, METAL DETECTION, COLORS

**DS-1 COLORS** 

DS-2 COLORS