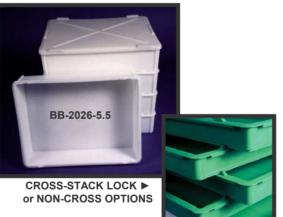

Contact us today to discuss your challenges!

|                   | BB-1826/2.5 | BB-2026/5.5 |
|-------------------|-------------|-------------|
| OUTSIDE<br>DIMS   | 18"x26"x3"  | 20"x26"x6"  |
| USEABLE<br>HEIGHT | 2.6"        | 5.6"        |
| WEIGHT<br>LBS.    | 3.5         | 7.2         |

#### DOUGH BOXES

- ◆ FIVE (5) YEAR Breakage warranty
- STACKING SEAL Eliminates dough crusting during stocking/transport
- ◆ Exclusive CROSS STACK LOCK simplifies proofing/retarding
- **♦ LIGHTWEIGHT**
- ◆ INTERCHANGEABLE with other dough boxes
- ◆ OPTIONAL COLORS