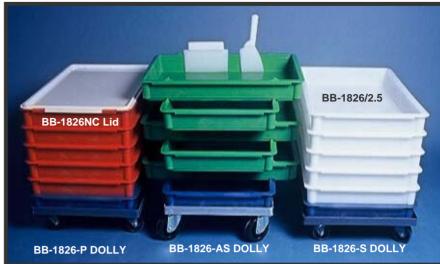

#### DOUGH BOXES

- ♦ FIVE (5) YEAR
  BREAKAGE WARRANTY
- ◆ STACKING SEAL NO MORE DOUGH-CRUSTING DURING TRANSPORT/STOCKING
- ◆ EXCLUSIVE CROSS STACK LOCK SIMPLIFIES PROOFING/RETARDING
- **♦ LIGHTWEIGHT**
- ◆ INTERCHANGEABLE WITH OTHER DOUGH BOXES
- OPTIONAL COLORS

### STRUCTURAL DOLLIES

- ◆ PLASTIC, ALUMINUM, PAINTED STEEL OR STAINLESS STEEL
- ◆ SANITARY ONE-PIECE AL FRAME
- DOLLY RATINGS UP TO 1800LBS.