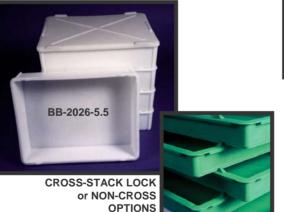

Contact us today to discuss your challenges!

|                   | BB-1826/2.5 BB-2026/5.5 |            |
|-------------------|-------------------------|------------|
| OUTSIDE<br>DIMS   | 18"x26"x3"              | 20"x26"x6" |
| USEABLE<br>HEIGHT | 2.6"                    | 5.6"       |
| WEIGHT<br>LBS.    | 3.5                     | 7.2        |

#### DOUGH BOXES

- ♦ FIVE (5) YEAR
  BREAKAGE WARRANTY
- ◆ STACKING SEAL NO MORE DOUGH-CRUSTING DURING TRANSPORT/STOCKING
- ◆ EXCLUSIVE CROSS STACK LOCK SIMPLIFIES PROOFING/RETARDING
- **♦ LIGHTWEIGHT**
- ◆ INTERCHANGEABLE WITH OTHER DOUGH BOXES
- OPTIONAL COLORS